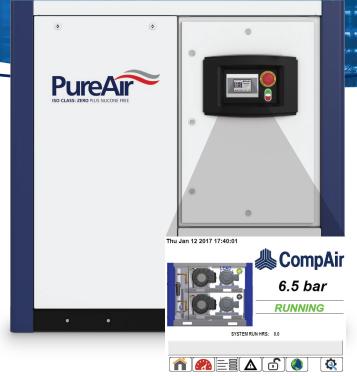

The optional Deluxe HMI control from CompAir has easy to use navigation and friendly graphics that deliver interactive and intuitive information at your fingertips.

With a built in integral webserver, via ModBus TCP Ethernet connection, these controllers provide visibility to the scroll compressor system from any computer or mobile device with internet connection.

#### **Deluxe HMI**

- 3.5" Full Color Touch Screen
- PLC Controlled
- Lead/Lag Control with Forced Alternation
- System Capacity and Operation Trending
- 26 Language Options
- 24VDC Power Supply with Fusing
- System Run Time Meter
- Alarm/Fault Log
- System Discharge Pressure
- Pump Discharge Temperature
- System Maintenance Timers
- Integral Webserver
- Modbus TCP Interface over Ethernet