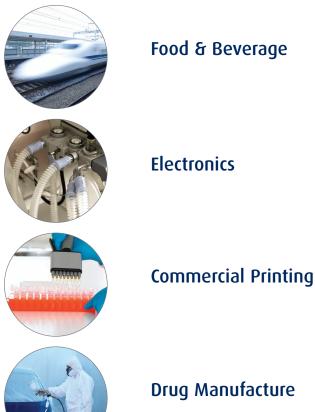

# Industries with applications requiring oil-free air:

#### Transportation

19

- traditional and hybrid trucks, transit buses, school buses and trains

Medical/Healthcare

- instrument air and breathing air

### Biotechnology

- laboratory equipment

#### **Automotive**

- painting

Food & Beverage

كرلو

PureAir

PureAir

CompAir