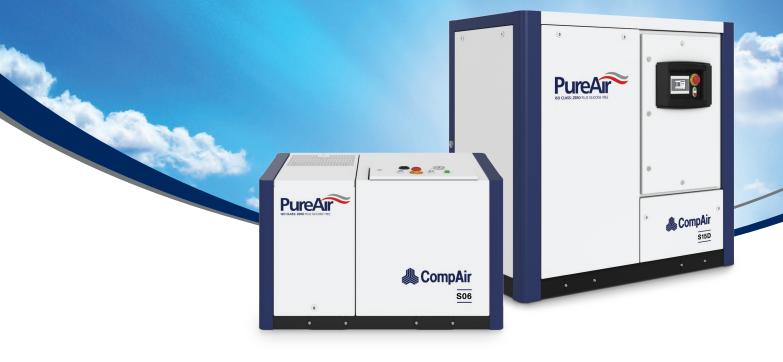

# 100% Oil-Free - Guaranteed

Premium Oil-Free Rotary Scroll <u>Compressors</u>

Innovative oil-free compressed air technologies

SO4 - S15D Single & Multi Stage

## **Compressor configuration**

Depending on the application requirements, the versatile S-Series from CompAir is available in various kW sizes. The scroll compressor range starts with Simplex units at 4, 6 and 8 kW and the Duplex units with 7, 11 and 15 kW. The compressor design features a very clean, simple and serviceable layout.

#### Simplex

| Model | Nominal Pressure | Drive Motor | FAD at 8 bar g* | FAD at 10 bar g* | Noise level | Dimensions       | Weight |
|-------|------------------|-------------|-----------------|------------------|-------------|------------------|--------|
|       | [bar g]          | [kW]        | [m³/hr]         | [m³/hr]          | [dB(A)]     | L x W x H [mm]   | [kg]   |
| S04   | 8 / 10           | 4           | 23.6            | 21.2             | 65          | 1168 x 686 x 711 | 315    |
| S06   | 8 / 10           | 5.5         | 34.5            | 26.0             | 70          | 1168 x 762 x 711 | 352    |
| S08   | 8 / 10           | 7.5         | 53.0            | 41.3             | 73          | 1168 x 762 x 711 | 367    |

#### **Duplex**

| Model | Nominal Pressure<br>[bar q] | Drive Motor<br>[kW] | FAD at 8 bar g*<br>[m³/hr] | FAD at 10 bar g*<br>[m³/hr] | Noise level<br>[dB(A)] | Dimensions<br>L x W x H [mm] | Weight |
|-------|-----------------------------|---------------------|----------------------------|-----------------------------|------------------------|------------------------------|--------|
|       | [bai y]                     |                     | [111-7/111]                | [/.111]                     | [UB(A)]                |                              | [kg]   |
| \$07D | 8 / 10                      | 7                   | 47.2                       | 42.5                        | 64                     | 1420 x 864 x 1404            | 562    |
| S11D  | 8 / 10                      | 11                  | 69.0                       | 52.0                        | 68                     | 1422 x 864 x 1397            | 599    |
| \$15D | 8 / 10                      | 15                  | 106.0                      | 82.6                        | 71                     | 1422 x 864 x 1397            | 615    |