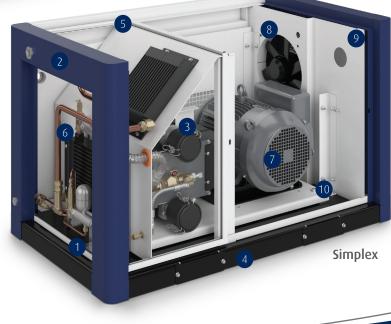

## **Compressor configuration**

Depending on the application requirements, the versatile S-Series from CompAir is available in various kW sizes. The scroll compressor range starts with Simplex units at 4, 6 and 8 kW and the Duplex units with 7, 11 and 15 kW. The compressor design features a very clean, simple and serviceable layout.

# Innovative Design

## Scroll compression explained

- An orbiting (rotating) scroll and fixed scroll housing are mated to create the compression chambers
- The continual movement of the orbiting scroll moves atmospheric air from the intake toward the center, compressing the air into progressively smaller areas
- The compressed air is directed to the center discharge port of the compressor
- Discharge pressure is accomplished during multiple stages of compression, resulting in a continuous intake suction and discharge