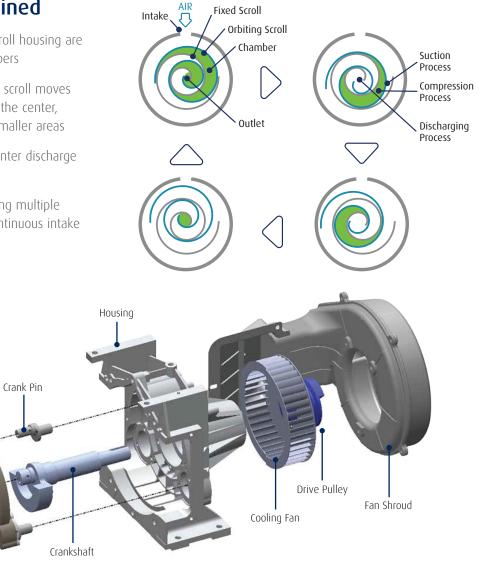

## Scroll compression explained

- An orbiting (rotating) scroll and fixed scroll housing are mated to create the compression chambers
- The continual movement of the orbiting scroll moves atmospheric air from the intake toward the center, compressing the air into progressively smaller areas
- The compressed air is directed to the center discharge port of the compressor
- Discharge pressure is accomplished during multiple stages of compression, resulting in a continuous intake suction and discharge

Orbiting Scroll

Tip Seal

Fixed Scroll