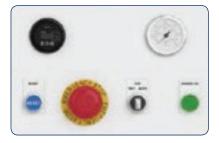

# Controlling and Monitoring

The S-Series from CompAir is available with different controller options. The Simplex versions can be either equipped with the basic relay panel or optionally with the Deluxe HMI electronic controller.

- NEMA 1, UL508A Labeled Panel
- Magnetic Contactor with Overload Protection
- 115V Control Circuit Transformer with Fusing
- Door Mounted TOA Switch
- Green Power On Light
- Emergency Stop
- Reset Button
- Run Time Meter
- Pressure Gauge